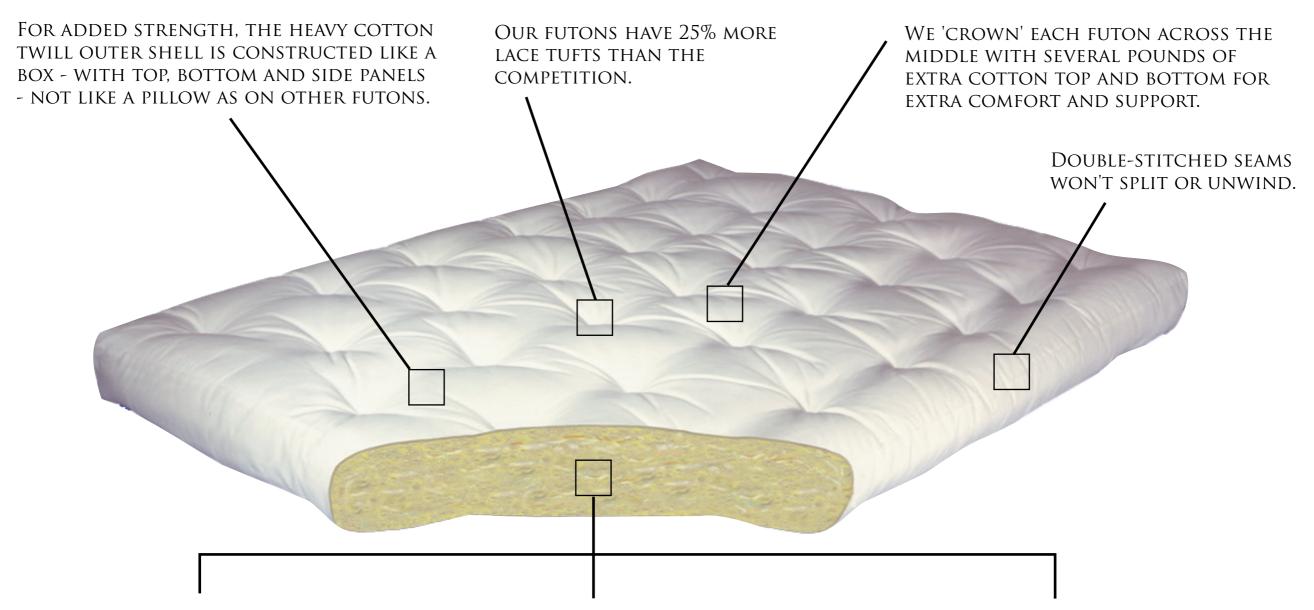

## 8"0M Cotton

Inside every 8" All Cotton You'll find 60 Lbs of Gold Bond's Custom-Blended "JOY" cotton batting - The densest most durable in the world - using nothing but the purest 50% long-staple cotton picker and 50% cotton linter available. We've been blending it ourselves for over a hundred years.

WITH MORE DENSELY PACKED COTTON INSIDE THAN ANY OTHER FUTON, A GOLD BOND WILL RETAIN ITS FIRMNESS, LOFTINESS AND SUPPORT LONG AFTER THE COMPETITION FALLS FLAT.

THE COTTON BATTING IS PRE-COMPRESSED UNDER MAXIMUM PRESSURE WHILE THE TUFTS ARE INSTALLED, ENSURING LASTING FIRMNESS AND DURABILITY.